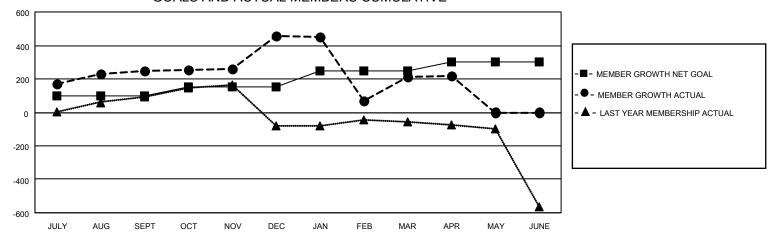

## LOCATION INDIA District 3233E1 Results as of: 4/30/2021

| Clubs         |               |             |               | Members               |                        |                         |                                                    |  |
|---------------|---------------|-------------|---------------|-----------------------|------------------------|-------------------------|----------------------------------------------------|--|
|               | RESULTS FOR   | R 2020-2021 |               | RESULTS FOR 2020-2021 |                        |                         |                                                    |  |
| QUARTER       | NEW CLUB GOAL | NEW CLUBS   | DROPPED CLUBS | QUARTER MEMI          | BER GROWTH NET<br>GOAL | MEMBER GROWTH<br>ACTUAL | DROPPED<br>MEMBERS ACTUAL<br>(including transfers) |  |
| JULY/AUG/SEPT | 6             | 9           | 0             | JULY/AUG/SEPT         | 100                    | 368                     | 114                                                |  |
| OCT/NOV/DEC   | 3             | 0           | 0             | OCT/NOV/DEC           | 50                     | 404                     | 192                                                |  |
| JAN/FEB/MAR   | 3             | 3           | 25            | JAN/FEB/MAR           | 100                    | 197                     | 434                                                |  |
| APR/MAY/JUNE  | 2             | 0           | 0             | APR/MAY/JUNE          | 50                     | 25                      | 19                                                 |  |

## GOALS AND ACTUAL MEMBERS CUMULATIVE

| DROPPED CLUBS: 25 |     | 95 CLUBS OF 191 ADDED 1 OR MORE<br>NEW MEMBERS | GENDER DISTRIBUTION  MALE 3,923 (70.65%) |                |       |
|-------------------|-----|------------------------------------------------|------------------------------------------|----------------|-------|
| DROPPED MEMBERS   |     |                                                | FEMALE                                   | 1,630 (29.35%) |       |
| DECEASED          | 11  | CLICK HERE FOR CUMULATIVE                      | TOTAL FAMILY UNIT MEMBERS                |                | 2,564 |
| CLUB CANCELLED    | 394 | MEMBERSHIP DATA                                |                                          | 0.500          | 1 410 |
| OTHER 354         |     |                                                | FAMILY MEMBERS PAYING HALF DUES          |                | 1,410 |
| TOTAL             | 759 |                                                | 0020                                     |                |       |