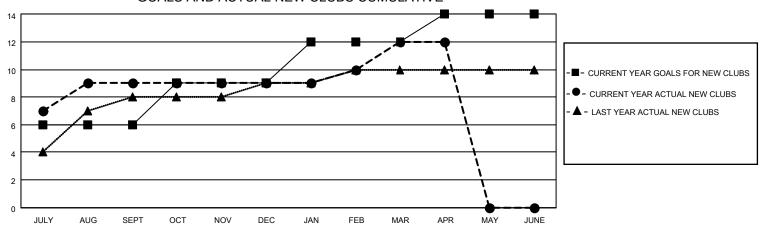

## LOCATION INDIA District 3233E1 Results as of: 4/30/2021

| Clubs         |               |             |               | Members               |                        |                         |                                                    |  |
|---------------|---------------|-------------|---------------|-----------------------|------------------------|-------------------------|----------------------------------------------------|--|
|               | RESULTS FOR   | R 2020-2021 |               | RESULTS FOR 2020-2021 |                        |                         |                                                    |  |
| QUARTER       | NEW CLUB GOAL | NEW CLUBS   | DROPPED CLUBS | QUARTER MEMI          | BER GROWTH NET<br>GOAL | MEMBER GROWTH<br>ACTUAL | DROPPED<br>MEMBERS ACTUAL<br>(including transfers) |  |
| JULY/AUG/SEPT | 6             | 9           | 0             | JULY/AUG/SEPT         | 100                    | 368                     | 114                                                |  |
| OCT/NOV/DEC   | 3             | 0           | 0             | OCT/NOV/DEC           | 50                     | 404                     | 192                                                |  |
| JAN/FEB/MAR   | 3             | 3           | 25            | JAN/FEB/MAR           | 100                    | 197                     | 434                                                |  |
| APR/MAY/JUNE  | 2             | 0           | 0             | APR/MAY/JUNE          | 50                     | 25                      | 19                                                 |  |

## GOALS AND ACTUAL NEW CLUBS CUMULATIVE